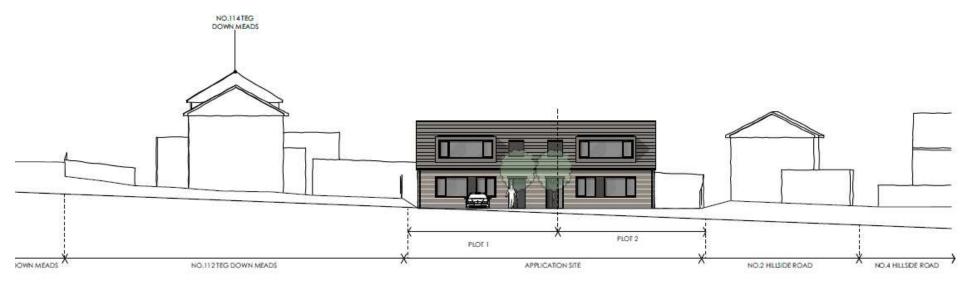

#### East (Front) Elevation

North (Side) Elevation

#### West (Rear) Bevation

South (Side) Elevation

View looking south along Hillside Road to Teg Down Meads

View looking east from frontage of 112

置

Longer view southwards along Hillside Road

View from junction of Teg Down Meads and Hillside Road