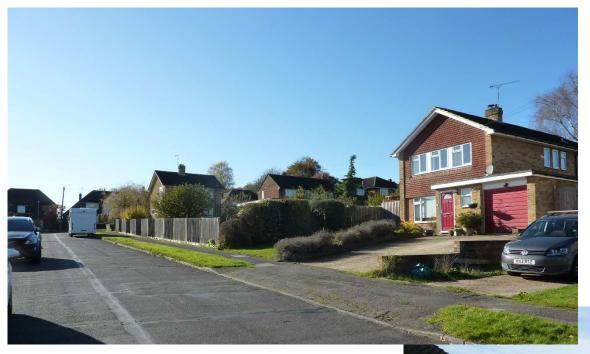

#### West (Rear) Bevation

South (Side) Elevation

View looking south along Hillside Road to Teg Down Meads

View looking east from frontage of 112

置

Longer view southwards along Hillside Road

View from junction of Teg Down Meads and Hillside Road