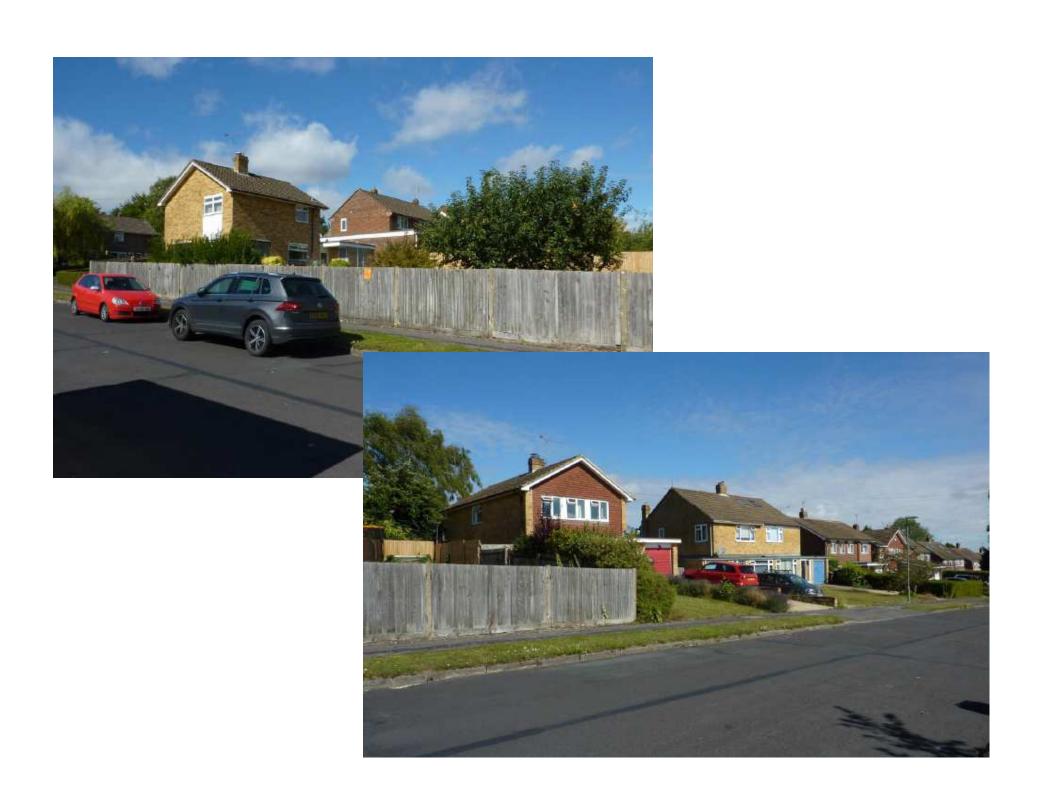

#### West (Rear) Bevation

South (Side) Elevation

View looking south along Hillside Road to Teg Down Meads

View looking east from frontage of 112

置

Longer view southwards along Hillside Road

View from junction of Teg Down Meads and Hillside Road