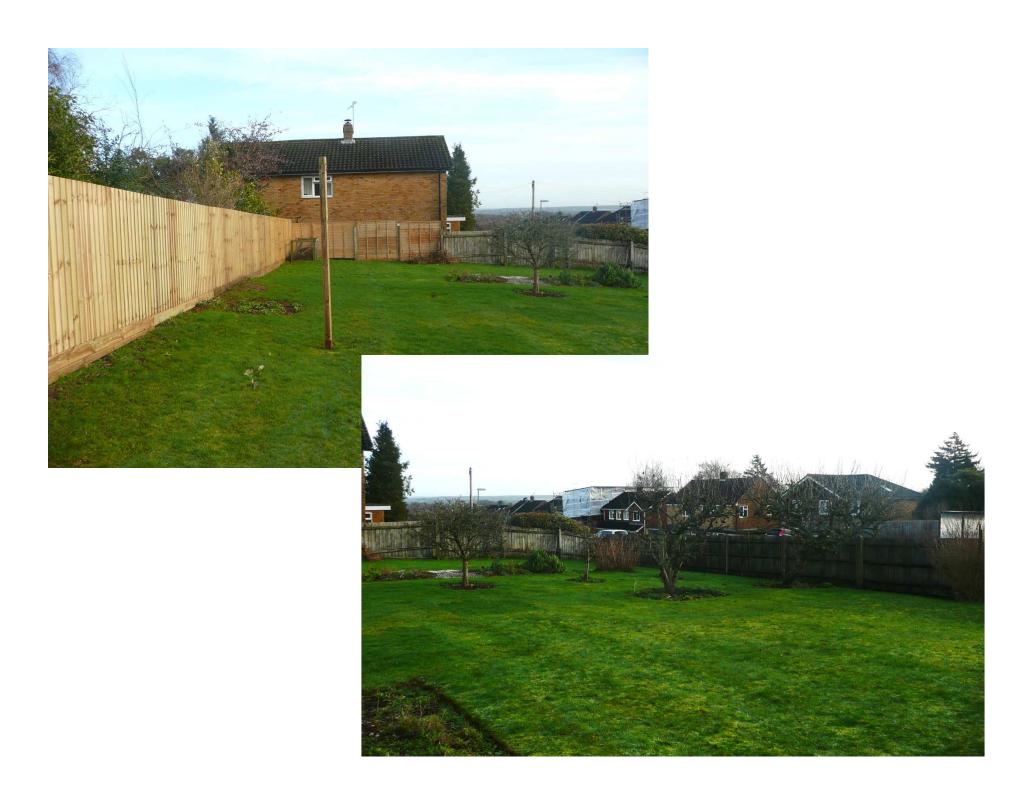

#### West (Rear) Bevation

South (Side) Elevation

View looking south along Hillside Road to Teg Down Meads

View looking east from frontage of 112

置

Longer view southwards along Hillside Road

View from junction of Teg Down Meads and Hillside Road