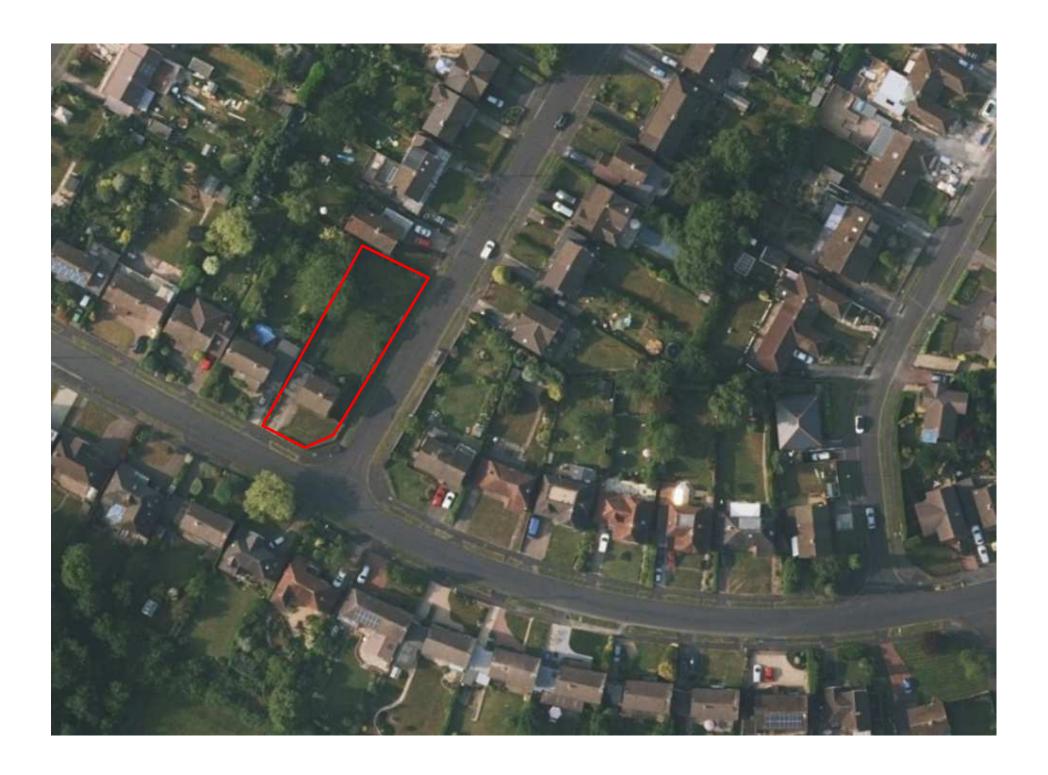

## 112 Teg Down Meads, Winchester SO22 5NZ

# Erection of 2no. 3 bedroom dwellings with associated vehicle access

Application Number: 20/01390/FUL















#### East (Front) Elevation



North (Side) Elevation



#### West (Rear) Bevation



South (Side) Elevation















View looking south along Hillside Road to Teg Down Meads

View looking east from frontage of 112





置

Longer view southwards along Hillside Road

View from junction of Teg Down Meads and Hillside Road

### Recommendation – Approve

The proposed development is an effective use of land and the dwellings can be accommodated without a significant or detrimental impact on the character and appearance of the surrounding area or the residential amenities of occupants of adjacent properties. The proposal is therefore in accordance with policies of the Development Plan.