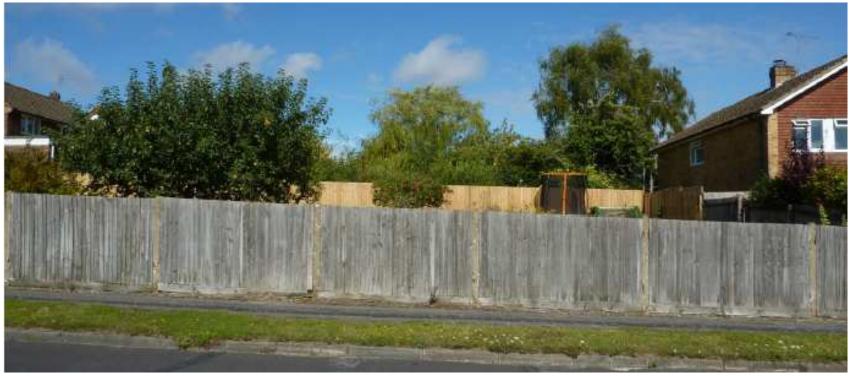

#### West (Rear) Bevation

South (Side) Elevation

View looking south along Hillside Road to Teg Down Meads

View looking east from frontage of 112

置

Longer view southwards along Hillside Road

View from junction of Teg Down Meads and Hillside Road