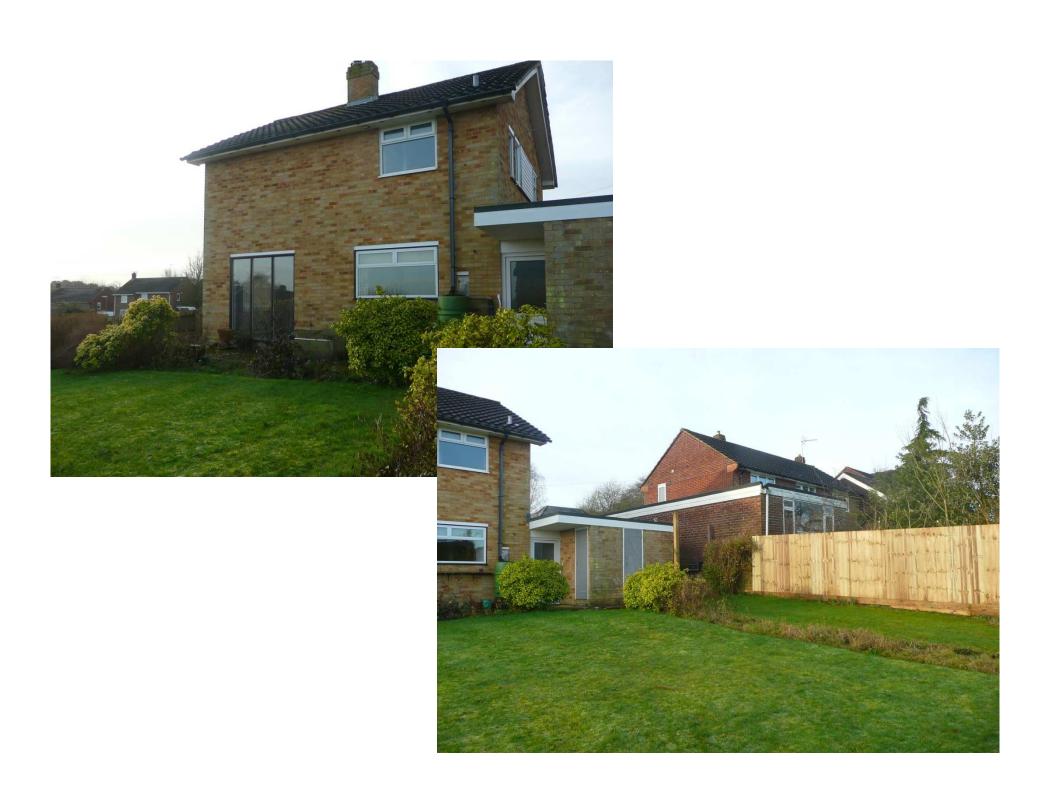

#### East (Front) Elevation

North (Side) Elevation

#### West (Rear) Bevation

South (Side) Elevation

View looking south along Hillside Road to Teg Down Meads

View looking east from frontage of 112

置

Longer view southwards along Hillside Road

View from junction of Teg Down Meads and Hillside Road