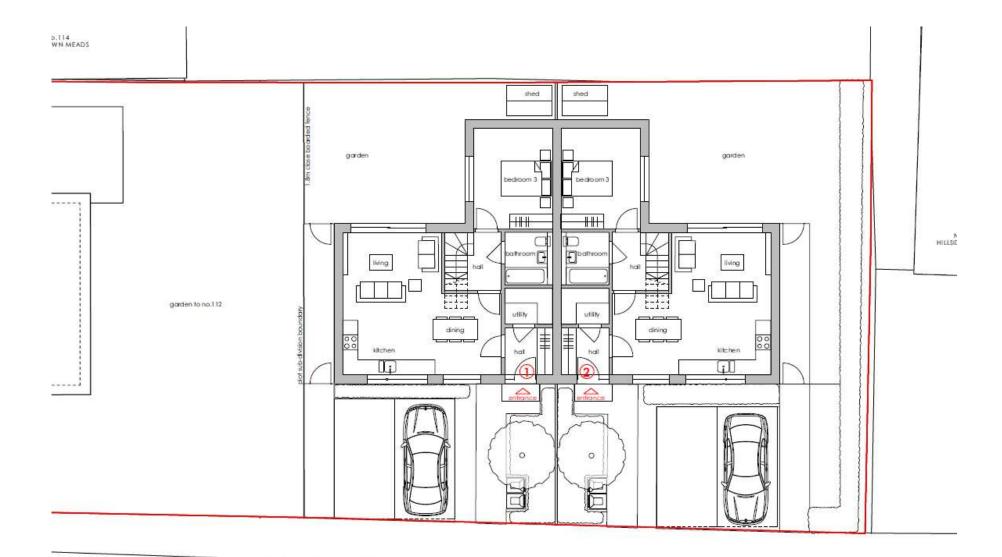

# Erection of 2no. 3 bedroom dwellings with associated vehicle access

Application Number: 20/01390/FUL

#### East (Front) Elevation

North (Side) Elevation

#### West (Rear) Bevation

South (Side) Elevation

View looking south along Hillside Road to Teg Down Meads

View looking east from frontage of 112

置

Longer view southwards along Hillside Road

View from junction of Teg Down Meads and Hillside Road