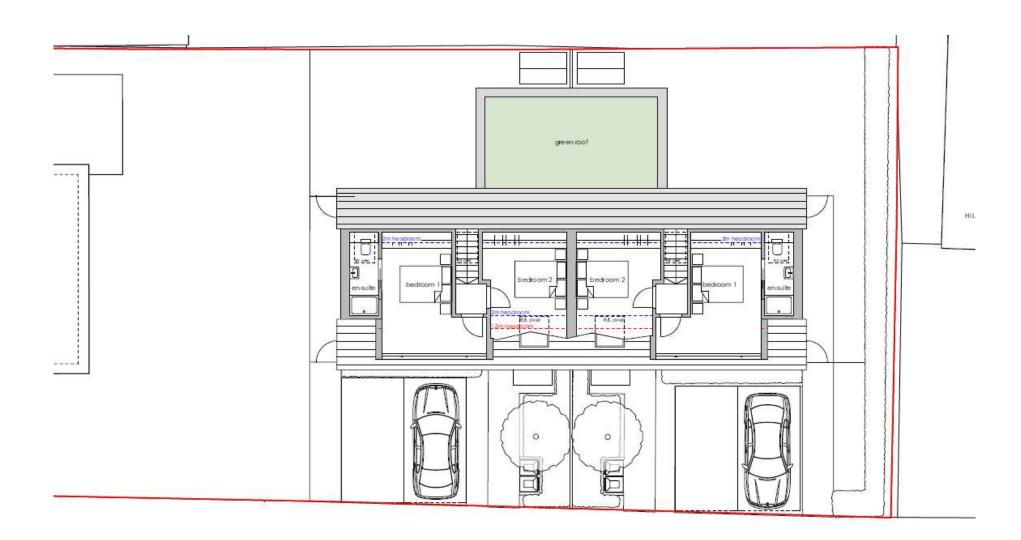

# Erection of 2no. 3 bedroom dwellings with associated vehicle access

Application Number: 20/01390/FUL