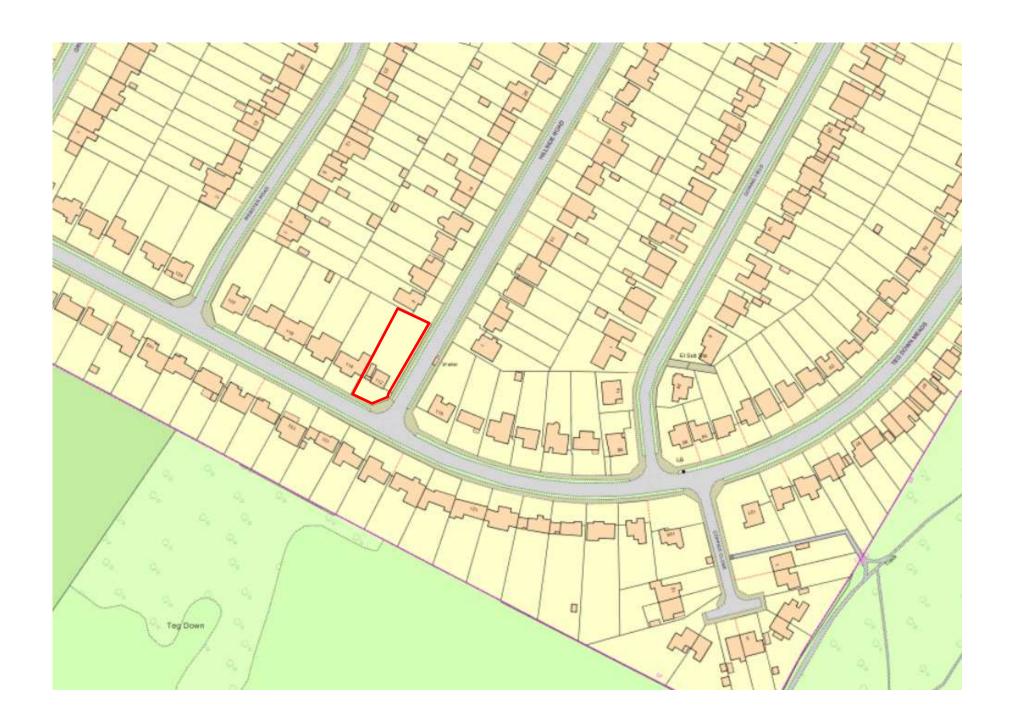

## 112 Teg Down Meads, Winchester SO22 5NZ

# Erection of 2no. 3 bedroom dwellings with associated vehicle access

Application Number: 20/01390/FUL















#### East (Front) Elevation



North (Side) Elevation



#### West (Rear) Bevation



South (Side) Elevation















View looking south along Hillside Road to Teg Down Meads

View looking east from frontage of 112





置

Longer view southwards along Hillside Road

View from junction of Teg Down Meads and Hillside Road

### Recommendation – Approve

The proposed development is an effective use of land and the dwellings can be accommodated without a significant or detrimental impact on the character and appearance of the surrounding area or the residential amenities of occupants of adjacent properties. The proposal is therefore in accordance with policies of the Development Plan.