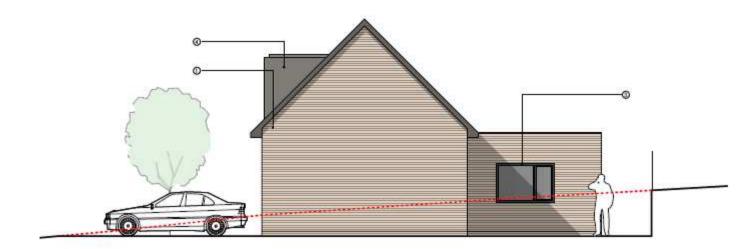

#### West (Rear) Bevation

South (Side) Elevation

View looking south along Hillside Road to Teg Down Meads

View looking east from frontage of 112

置

Longer view southwards along Hillside Road

View from junction of Teg Down Meads and Hillside Road