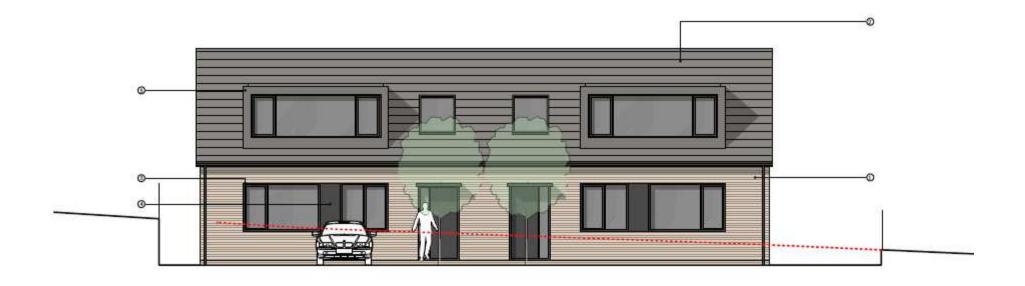

## 112 Teg Down Meads, Winchester SO22 5NZ

# Erection of 2no. 3 bedroom dwellings with associated vehicle access

Application Number: 20/01390/FUL















#### East (Front) Elevation



North (Side) Elevation



#### West (Rear) Bevation



South (Side) Elevation















View looking south along Hillside Road to Teg Down Meads

View looking east from frontage of 112





置

Longer view southwards along Hillside Road

View from junction of Teg Down Meads and Hillside Road

### Recommendation – Approve

The proposed development is an effective use of land and the dwellings can be accommodated without a significant or detrimental impact on the character and appearance of the surrounding area or the residential amenities of occupants of adjacent properties. The proposal is therefore in accordance with policies of the Development Plan.