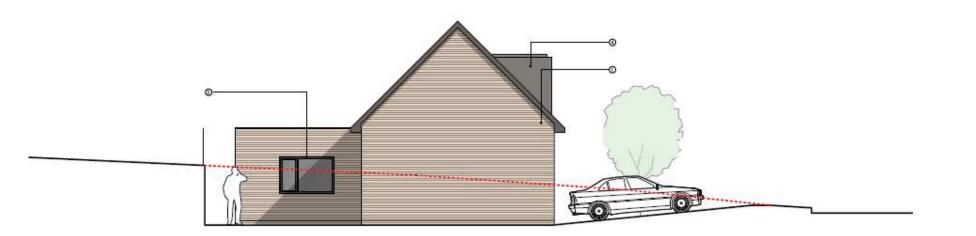

## 112 Teg Down Meads, Winchester SO22 5NZ

# Erection of 2no. 3 bedroom dwellings with associated vehicle access

Application Number: 20/01390/FUL















#### East (Front) Elevation



North (Side) Elevation



#### West (Rear) Bevation



South (Side) Elevation















View looking south along Hillside Road to Teg Down Meads

View looking east from frontage of 112





置

Longer view southwards along Hillside Road

View from junction of Teg Down Meads and Hillside Road

### Recommendation – Approve

The proposed development is an effective use of land and the dwellings can be accommodated without a significant or detrimental impact on the character and appearance of the surrounding area or the residential amenities of occupants of adjacent properties. The proposal is therefore in accordance with policies of the Development Plan.