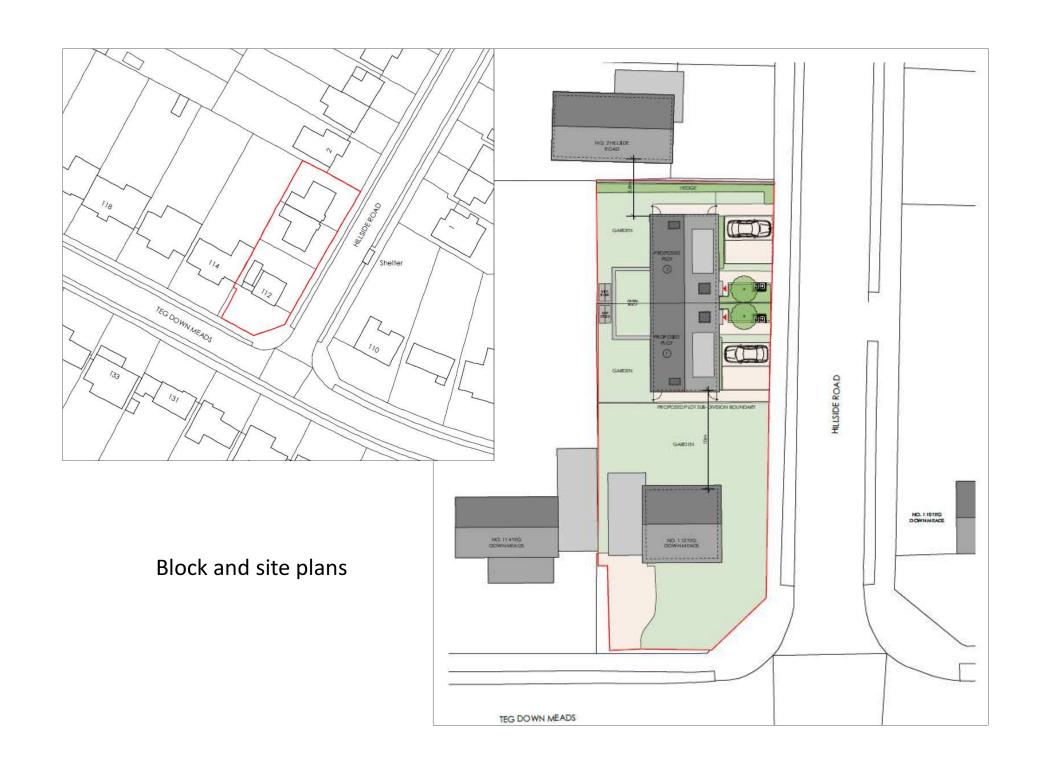

## 112 Teg Down Meads, Winchester SO22 5NZ

# Erection of 2no. 3 bedroom dwellings with associated vehicle access

Application Number: 20/01390/FUL