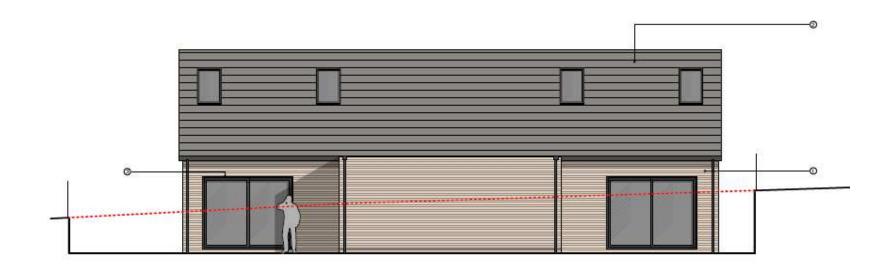

#### West (Rear) Bevation

South (Side) Elevation

View looking south along Hillside Road to Teg Down Meads

View looking east from frontage of 112

置

Longer view southwards along Hillside Road

View from junction of Teg Down Meads and Hillside Road