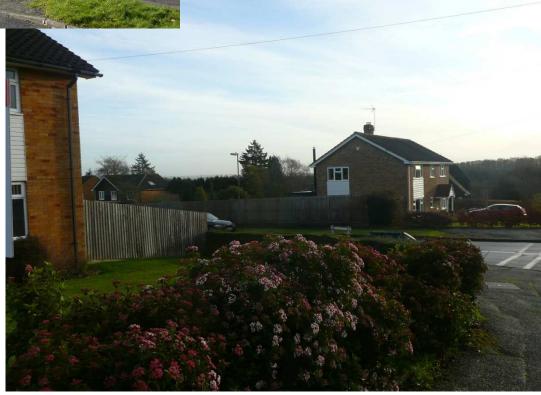

#### West (Rear) Bevation

South (Side) Elevation

View looking south along Hillside Road to Teg Down Meads

View looking east from frontage of 112

置

Longer view southwards along Hillside Road

View from junction of Teg Down Meads and Hillside Road