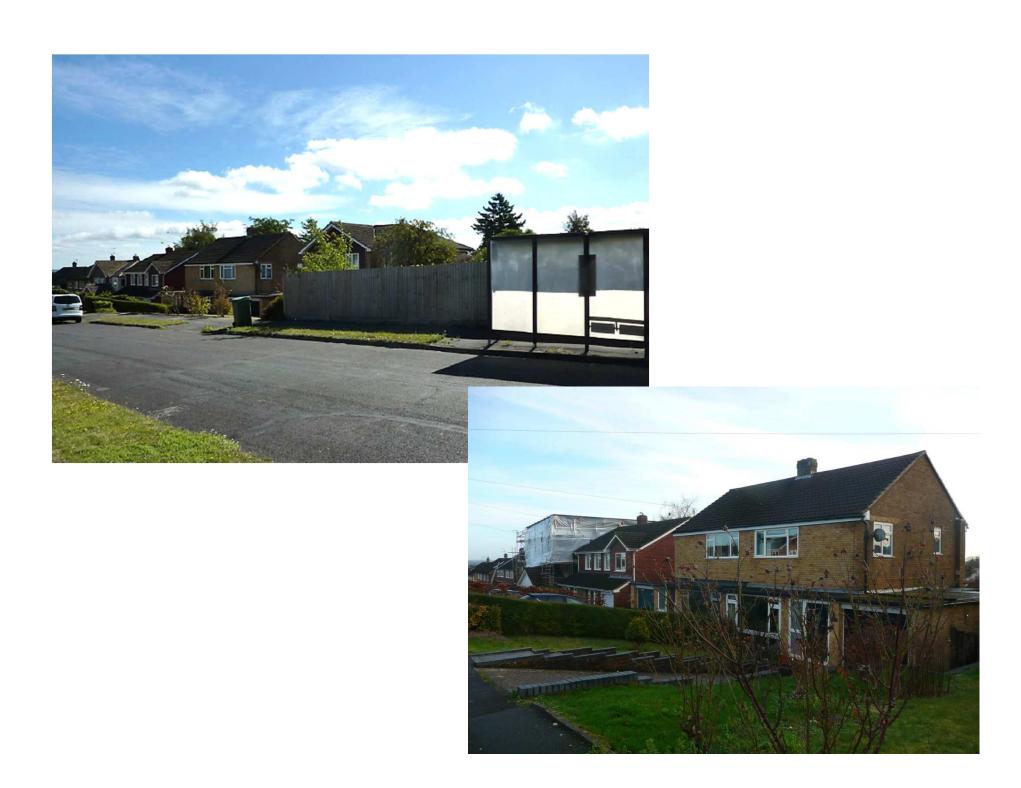

#### West (Rear) Bevation

South (Side) Elevation

View looking south along Hillside Road to Teg Down Meads

View looking east from frontage of 112

置

Longer view southwards along Hillside Road

View from junction of Teg Down Meads and Hillside Road